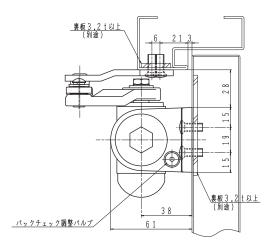

| 適用ドア寸法   | ドア重量 |  |
|----------|------|--|
| DW×DHmm  | kg以下 |  |
| 850×2000 | 5 5  |  |

本図はストップなし、左開きを示す。

原の40と0 1 (MIS1410A) (R 1140と) (R 1

扉側、枠側の取付寸法 (<mark>赤色寸法</mark>)が同じ寸法であることを確認して下さい。 ネジ穴がM 5 又はM 6 の 2 種類あります。 M 5 の場合は品番の後に [M 5 仕様] を付けて下さい。 例:K - P 7 4 B L - D A (M 5 仕様)

本図はストップなし、左開きを示す。