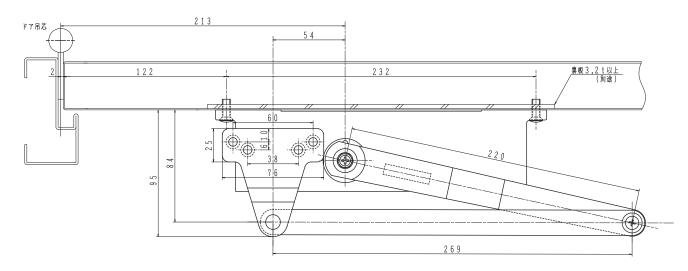

K-P74BL-DAの詳細寸法はカタログ図面を参照して下さい。

ドア吊芯

124

| 型式           | 品番         | 適用ドア寸法<br>DW×DHmm | ドア重量<br>k g以下 |
|--------------|------------|-------------------|---------------|
| B L − I − D型 | K-P74BL-DA | 850×2000          | 5 5           |