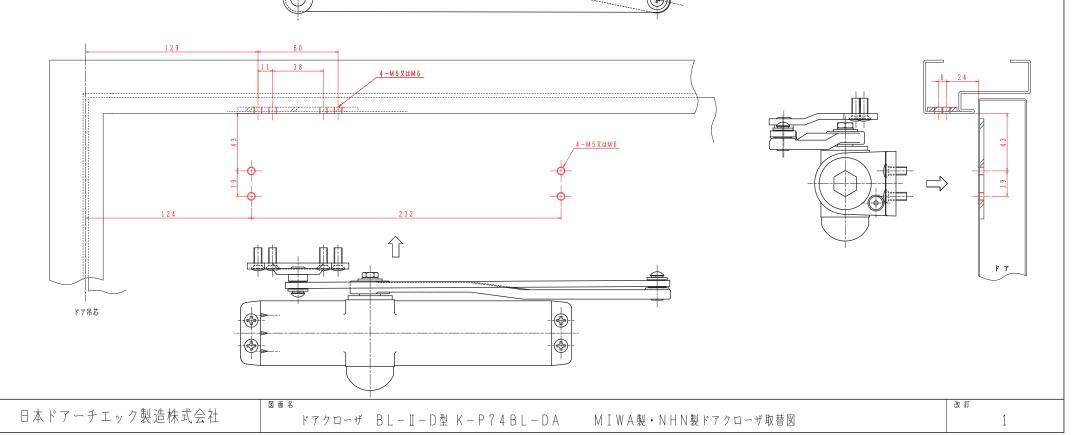

| 適用ドア寸法   | ドア重量 |  |
|----------|------|--|
| DW×DHmm  | kg以下 |  |
| 850×2000 | 5 5  |  |

本図はストップなし、左開きを示す。

原の40と0 1 (MIS1410A) (R 1140と) (R 1

扉側、枠側の取付寸法 (<mark>赤色寸法</mark>)が同じ寸法であることを確認して下さい。 ネジ穴がM 5 又はM 6 の 2 種類あります。 M 5 の場合は品番の後に [M 5 仕様] を付けて下さい。 例:K - P 7 4 B L - D A (M 5 仕様)

K-P74BL-DAの詳細寸法はカタログ図面を参照して下さい。

ドア吊芯

124

| 型式           | 品番         | 適用ドア寸法<br>DW×DHmm | ドア重量<br>k g以下 |
|--------------|------------|-------------------|---------------|
| B L − I − D型 | K-P74BL-DA | 850×2000          | 5 5           |

本図はストップなし、左開きを示す。