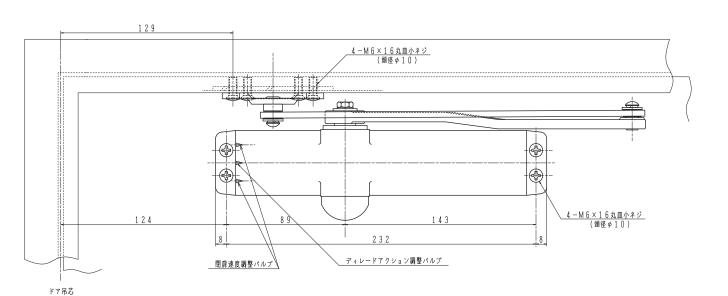

## KM304P · KM314P · KM314PDA

(注) KM314PDA型の場合のディレードアクション調整弁は第一速度調整弁と共用です。 ・ブラケットはKB-2型が標準です。(KM314PDA型の場合も同一となります。)