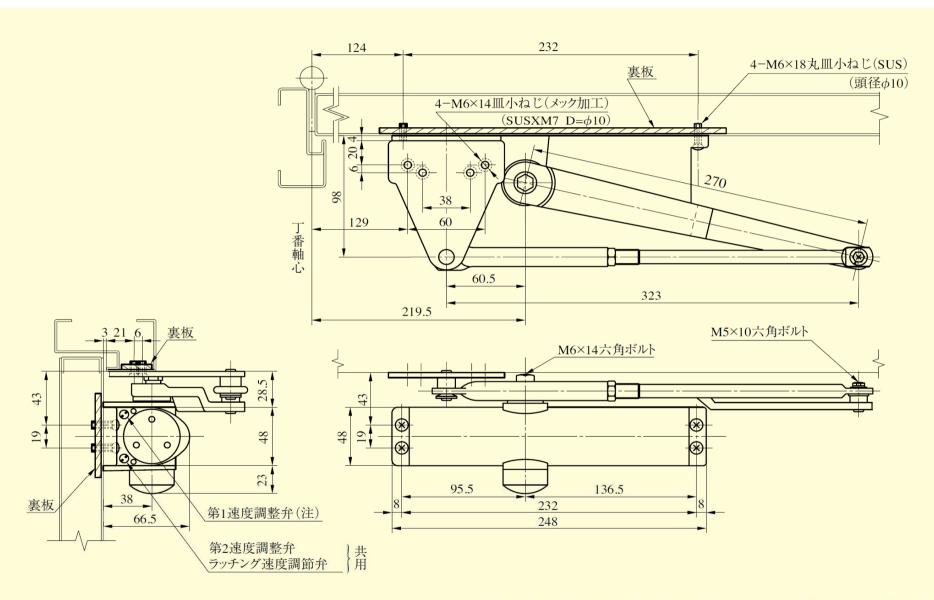

## KM304P · KM314P · KM314PDA

(注) KM314PDA型の場合のディレードアクション調整弁は第一速度調整弁と共用です。 ・ブラケットはKB-2型が標準です。(KM314PDA型の場合も同一となります。)